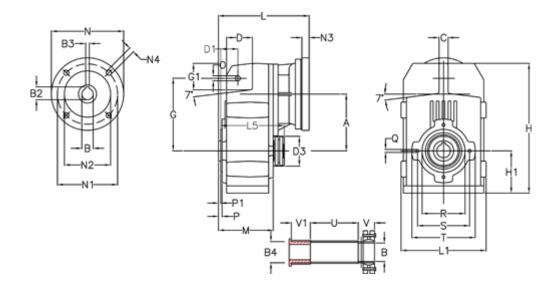

## **Data Sheet**

Article number: 29560205678220

Description: Shaft mounted gear A202QF30-56,7-P63B5

## **Measures**

| A = 125.00 | D1 = 40.0 | I5 = 182.0 | P1                                  | = 3.0   | V = 41  |
|------------|-----------|------------|-------------------------------------|---------|---------|
| B = 30     | d3 = 83   | M = 120.0  | Q                                   | = M8x15 | V1 = 48 |
| B1 = 11    | G = 160   | N = 140    | R                                   | = 95    |         |
| B2 = 12.8  | G1 = 58.0 | N1 = 115   | S                                   | = 115   |         |
| B3 = 4     | H = 286.0 | N2 = 95    | Т                                   | = 140   |         |
| B4 = 30    | H1 = 92.5 | N4 = M8x19 | Tightening torque Nm adapter bushin | g = 6.0 |         |
| C = 20     | L = 197.5 | O = 11     | Tightening torque Nm shrink disc    | = 7.0   |         |
| D = 57.0   | L1 = 188  | P = 5.0    | U                                   | = 104.5 |         |